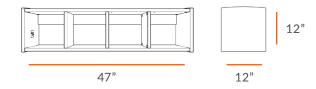

# TECHNICAL DRAWING COLLECT CUBBY LENGTH 47" DEPTH 12" HEIGHT 12"

Dimensions indicated are approximate. Please contact us if you require clarification.