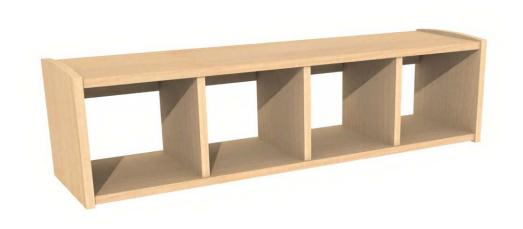

### **Description**

Collect-Cubby - Upper 4 are exceptionally

sturdy and have been designed in a wide range of shapes and sizes to meet the needs of both early childhood and K-12 learning environments. The collection consists of floor and wall cubbies that can be mixed and matched to suit your space and storage needs.

The Collect Cubby Upper 4 consists of 4 fixed compartments This wall mounted storage unit is a greats companion to our lower cubby units. Use it to keep materials off the floor or as a display shelf in an office or common space. Mounting hardware is not included..

### **Product features**

- · Edges all smoothed and inished
- 4 fixed 11"x9 1/2" compartments
- Open back