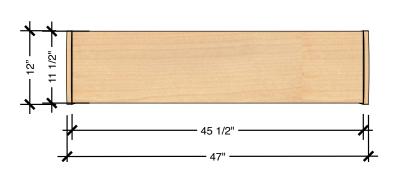

# TECHNICAL DRAWING COLLECT CUBBY LENGTH 47" DEPTH 12" HEIGHT 12"

Dimensions indicated are approximate. Please contact us if you require clarification.