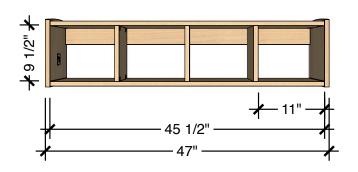

The Collect Cubby Upper 4 consists of 4 fixed compartments This wall mounted storage unit is a greats companion to our lower cubby units. Use it to keep materials off the floor or as a display shelf in an office or common space. Mounting hardware is not included..

### **Product features**

- · Edges all smoothed and inished
- 4 fixed 11"x9 1/2" compartments
- Open back

# TECHNICAL DRAWING COLLECT CUBBY LENGTH 47" DEPTH 12" HEIGHT 12"

Dimensions indicated are approximate. Please contact us if you require clarification.